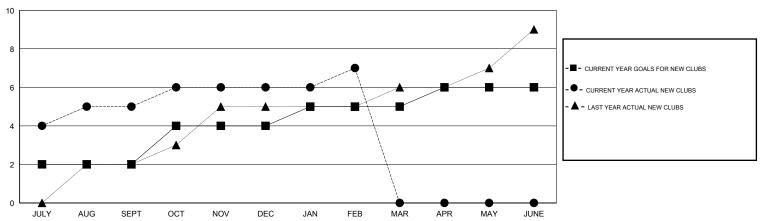

### GMT: NAZMUL HAQUE LOCATION INDIA GMT CA 6

| Clubs         |                  |                  |                  |                  | Members       |                    |                                     |                    |                  |
|---------------|------------------|------------------|------------------|------------------|---------------|--------------------|-------------------------------------|--------------------|------------------|
|               | RESUL            | TS FOR 2015-2016 |                  |                  |               | RESU               | JLTS FOR 2015-2016                  |                    |                  |
| QUARTER       | NEW CLUB<br>GOAL | NEW CLUBS        | DROPPED<br>CLUBS | NET<br>GAIN/LOSS | QUARTER       | NEW MEMBER<br>GOAL | CHARTER AND<br>NEW MEMBERS<br>ADDED | DROPPED<br>MEMBERS | NET<br>GAIN/LOSS |
| JULY/AUG/SEPT | 2                | 5                | 1                | 4                | JULY/AUG/SEPT | 40                 | 266                                 | 170                | 96               |
| OCT/NOV/DEC   | 2                | 1                | 1                | 0                | OCT/NOV/DEC   | 90                 | 94                                  | 110                | -16              |
| JAN/FEB/MAR   | 1                | 1                | 0                | 1                | JAN/FEB/MAR   | 35                 | 88                                  | 18                 | 70               |
| APR/MAY/JUNE  | 1                | 0                | 0                | 0                | APR/MAY/JUNE  | 35                 | 0                                   | 0                  | 0                |

#### GOALS AND ACTUAL NEW CLUBS CUMULATIVE