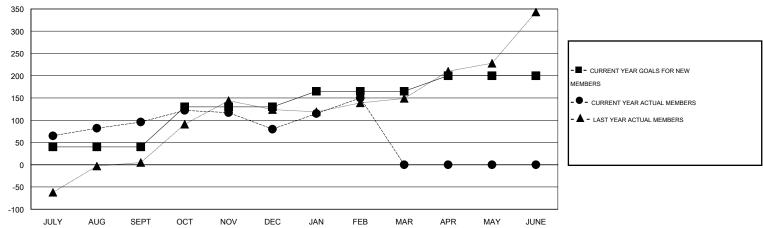

### GMT: NAZMUL HAQUE LOCATION INDIA GMT CA 6

| Clubs         |                  |                  |                  |                  | Members       |                    |                                     |                    |                  |
|---------------|------------------|------------------|------------------|------------------|---------------|--------------------|-------------------------------------|--------------------|------------------|
|               | RESUL            | TS FOR 2015-2016 |                  |                  |               | RESU               | JLTS FOR 2015-2016                  |                    |                  |
| QUARTER       | NEW CLUB<br>GOAL | NEW CLUBS        | DROPPED<br>CLUBS | NET<br>GAIN/LOSS | QUARTER       | NEW MEMBER<br>GOAL | CHARTER AND<br>NEW MEMBERS<br>ADDED | DROPPED<br>MEMBERS | NET<br>GAIN/LOSS |
| JULY/AUG/SEPT | 2                | 5                | 1                | 4                | JULY/AUG/SEPT | 40                 | 266                                 | 170                | 96               |
| OCT/NOV/DEC   | 2                | 1                | 1                | 0                | OCT/NOV/DEC   | 90                 | 94                                  | 110                | -16              |
| JAN/FEB/MAR   | 1                | 1                | 0                | 1                | JAN/FEB/MAR   | 35                 | 88                                  | 18                 | 70               |
| APR/MAY/JUNE  | 1                | 0                | 0                | 0                | APR/MAY/JUNE  | 35                 | 0                                   | 0                  | 0                |

#### GOALS AND ACTUAL MEMBERS CUMULATIVE

| DROPPED CLUBS: 2  DROPPED MEMBERS |         | 75 CLUBS OF 101 ADDED 1 OR MORE<br>NEW MEMBERS |                       | <u>DN</u><br>2,414 (76.76%)<br>731 (23.24%) |
|-----------------------------------|---------|------------------------------------------------|-----------------------|---------------------------------------------|
| DECEASED                          | 5<br>42 | CLICK HERE FOR HEALTH                          | FAMILY UNIT MEMBERS   | 1,430                                       |
| OTHER                             | 251     | ASSESSMENT DATA                                | HEAD OF HOUSEHOLD     | 613                                         |
| TOTAL                             | 298     |                                                | NON-HEAD OF HOUSEHOLD | 817                                         |